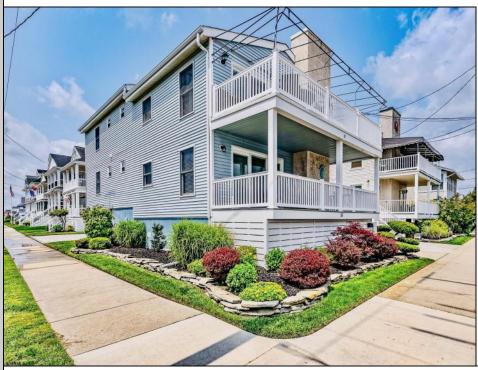

## **COMMENTS**

Introducing 16-18 E 14th Street a multi-unit, corner property featuring (2)  $\times$  3 bedroom, 2 bathroom units, luxury vinyl flooring, quartz countertops, new entry steps and landing for both units, fully furnished and decorated, tons of off-street parking, outside shower, and so much more! Whether you are looking to add the perfect piece to your rental portfolio, use one unit and rent out the other, or personally use both units, this is the perfect spot! There are several weeks booked on both floors for the 2025 season.

| PROPERTY DETAILS                                      |                       |                        |                                      |
|-------------------------------------------------------|-----------------------|------------------------|--------------------------------------|
| OutsideFeatures Outside Shower Porch Sprinkler System | ParkingGarage<br>None | Heating<br>Gas-Natural | Cooling<br>Ceiling Fan(s)<br>Central |
| HotWater                                              | Water                 | Sewer                  |                                      |