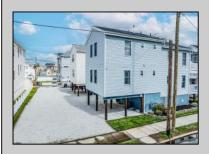

## **COMMENTS**

Introducing 16-18 E 14th Street a multi-unit, corner property featuring (2)  $\times$  3 bedroom, 2 bathroom units, luxury vinyl flooring, quartz countertops, new entry steps and landing for both units, fully furnished and decorated, tons of off-street parking, outside shower, and so much more! Whether you are looking to add the perfect piece to your rental portfolio, use one unit and rent out the other, or personally use both units, this is the perfect spot! There are several weeks booked on both floors for the 2025 season.

| PROPERTY DETAILS                                      |                       |                        |                                      |
|-------------------------------------------------------|-----------------------|------------------------|--------------------------------------|
| OutsideFeatures Outside Shower Porch Sprinkler System | ParkingGarage<br>None | Heating<br>Gas-Natural | Cooling<br>Ceiling Fan(s)<br>Central |
| HotWater                                              | Water                 | Sewer                  |                                      |