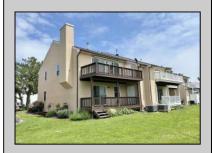

## **COMMENTS**

Welcome to this beautifully Remodeled End Unit with a garage in the highly sought-after community of Kings Cove, ready for you to enjoy this summer! This stunning beach home features a reverse open floor plan with soaring vaulted ceilings that create a spacious and airy ambiance. The brand-new kitchen is a cheft's dream, showcasing elegant quartz countertops, shaker-style cabinets, and stainless steel appliances. Step outside onto the deck off the dining and family room, perfect for soaking up the sun or enjoying refreshing ocean breezes, complete with a retractable awning for added comfort. Cozy up by the fireplace in the family room during those chilly winter days, creating a warm and inviting atmosphere. The grand master bedroom boasts high ceilings, a walk-in closet, and a luxurious new bathroom equipped with radiant heated floors for ultimate relaxation. On the first floor, you\'ll find a second living room, ideal for family gatherings or guests, featuring a new wet bar for entertaining convenience. Additionally, there are two generously sized bedrooms, one with sliding glass doors leading to deck ,a beautifully designed new bathroom with a tub, and a laundry room-all enhanced by new maintenance-free flooring throughout the home. Don't miss the opportunity to make this gorgeous property your own and enjoy the coastal lifestyle! Association fee only \$680.00 year which covers lawn maintenance.