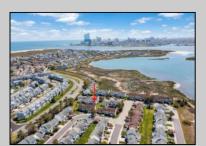

## **COMMENTS**

Welcome to this beautifully Remodeled End Unit with a garage in the highly sought-after community of Kings Cove, ready for you to enjoy this summer! This stunning beach home features a reverse open floor plan with soaring vaulted ceilings that create a spacious and airy ambiance. The brand-new kitchen is a cheft's dream, showcasing elegant quartz countertops, shaker-style cabinets, and stainless steel appliances. Step outside onto the deck off the dining and family room, perfect for soaking up the sun or enjoying refreshing ocean breezes, complete with a retractable awning for added comfort. Cozy up by the fireplace in the family room during those chilly winter days, creating a warm and inviting atmosphere. The grand master bedroom boasts high ceilings, a walk-in closet, and a luxurious new bathroom equipped with radiant heated floors for ultimate relaxation. On the first floor, you\'ll find a second living room, ideal for family gatherings or guests, featuring a new wet bar for entertaining convenience. Additionally, there are two generously sized bedrooms, one with sliding glass doors leading to deck ,a beautifully designed new bathroom with a tub, and a laundry room-all enhanced by new maintenance-free flooring throughout the home. Don't miss the opportunity to make this gorgeous property your own and enjoy the coastal lifestyle! Association fee only \$680.00 year which covers lawn maintenance.