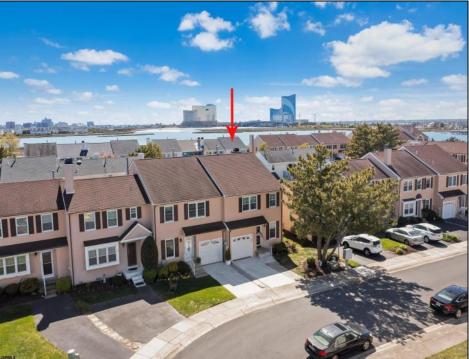

## **COMMENTS**

Welcome to this beautifully Remodeled End Unit with a garage in the highly sought-after community of Kings Cove, ready for you to enjoy this summer! This stunning beach home features a reverse open floor plan with soaring vaulted ceilings that create a spacious and airy ambiance. The brand-new kitchen is a cheft's dream, showcasing elegant quartz countertops, shaker-style cabinets, and stainless steel appliances. Step outside onto the deck off the dining and family room, perfect for soaking up the sun or enjoying refreshing ocean breezes, complete with a retractable awning for added comfort. Cozy up by the fireplace in the family room during those chilly winter days, creating a warm and inviting atmosphere. The grand master bedroom boasts high ceilings, a walk-in closet, and a luxurious new bathroom equipped with radiant heated floors for ultimate relaxation. On the first floor, you\'ll find a second living room, ideal for family gatherings or guests, featuring a new wet bar for entertaining convenience. Additionally, there are two generously sized bedrooms, one with sliding glass doors leading to deck ,a beautifully designed new bathroom with a tub, and a laundry room-all enhanced by new maintenance-free flooring throughout the home. Don't miss the opportunity to make this gorgeous property your own and enjoy the coastal lifestyle! Association fee only \$680.00 year which covers lawn maintenance.