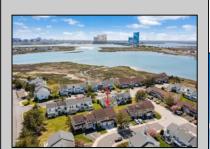

## **COMMENTS**

Welcome to this beautifully Remodeled End Unit with a garage in the highly sought-after community of Kings Cove, ready for you to enjoy this summer! This stunning beach home features a reverse open floor plan with soaring vaulted ceilings that create a spacious and airy ambiance. The brand-new kitchen is a cheft's dream, showcasing elegant quartz countertops, shaker-style cabinets, and stainless steel appliances. Step outside onto the deck off the dining and family room, perfect for soaking up the sun or enjoying refreshing ocean breezes, complete with a retractable awning for added comfort. Cozy up by the fireplace in the family room during those chilly winter days, creating a warm and inviting atmosphere. The grand master bedroom boasts high ceilings, a walk-in closet, and a luxurious new bathroom equipped with radiant heated floors for ultimate relaxation. On the first floor, you\'ll find a second living room, ideal for family gatherings or guests, featuring a new wet bar for entertaining convenience. Additionally, there are two generously sized bedrooms, one with sliding glass doors leading to deck ,a beautifully designed new bathroom with a tub, and a laundry room-all enhanced by new maintenance-free flooring throughout the home. Don't miss the opportunity to make this gorgeous property your own and enjoy the coastal lifestyle! Association fee only \$680.00 year which covers lawn maintenance.