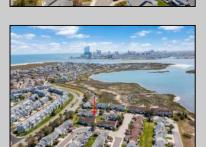

## **COMMENTS**

Welcome to this beautifully Remodeled End Unit with a garage in the highly sought-after community of Kings Cove, ready for you to enjoy this summer! This stunning beach home features a reverse open floor plan with soaring vaulted ceilings that create a spacious and airy ambiance. The brand-new kitchen is a cheft's dream, showcasing elegant quartz countertops, shaker-style cabinets, and stainless steel appliances. Step outside onto the deck off the dining and family room, perfect for soaking up the sun or enjoying refreshing ocean breezes, complete with a retractable awning for added comfort. Cozy up by the fireplace in the family room during those chilly winter days, creating a warm and inviting atmosphere. The grand master bedroom boasts high ceilings, a walk-in closet, and a luxurious new bathroom equipped with radiant heated floors for ultimate relaxation. On the first floor, you'll find a second living room, ideal for family gatherings or guests, featuring a new wet bar for entertaining convenience. Additionally, there are two generously sized bedrooms, one with sliding glass doors leading to deck, a beautifully designed new bathroom with a tub, and a laundry room—all enhanced by new maintenance-free flooring throughout the home. Don't miss the opportunity to make this gorgeous property your own and enjoy the coastal lifestyle!