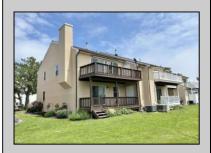

## **COMMENTS**

Welcome to this beautifully Remodeled End Unit with a garage in the highly sought-after community of Kings Cove, ready for you to enjoy this summer! This stunning beach home features a reverse open floor plan with soaring vaulted ceilings that create a spacious and airy ambiance. The brand-new kitchen is a cheft's dream, showcasing elegant quartz countertops, shaker-style cabinets, and stainless steel appliances. Step outside onto the deck off the dining and family room, perfect for soaking up the sun or enjoying refreshing ocean breezes, complete with a retractable awning for added comfort. Cozy up by the fireplace in the family room during those chilly winter days, creating a warm and inviting atmosphere. The grand master bedroom boasts high ceilings, a walk-in closet, and a luxurious new bathroom equipped with radiant heated floors for ultimate relaxation. On the first floor, you'll find a second living room, ideal for family gatherings or guests, featuring a new wet bar for entertaining convenience. Additionally, there are two generously sized bedrooms, one with sliding glass doors leading to deck, a beautifully designed new bathroom with a tub, and a laundry room—all enhanced by new maintenance-free flooring throughout the home. Don't miss the opportunity to make this gorgeous property your own and enjoy the coastal lifestyle!