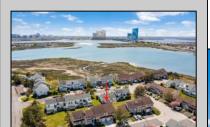

## **COMMENTS**

Welcome to this beautifully Remodeled End Unit with a garage in the highly sought-after community of Kings Cove, ready for you to enjoy this summer! This stunning beach home features a reverse open floor plan with soaring vaulted ceilings that create a spacious and airy ambiance. The brand-new kitchen is a cheft's dream, showcasing elegant quartz countertops, shaker-style cabinets, and stainless steel appliances. Step outside onto the deck off the dining and family room, perfect for soaking up the sun or enjoying refreshing ocean breezes, complete with a retractable awning for added comfort. Cozy up by the fireplace in the family room during those chilly winter days, creating a warm and inviting atmosphere. The grand master bedroom boasts high ceilings, a walk-in closet, and a luxurious new bathroom equipped with radiant heated floors for ultimate relaxation. On the first floor, you'll find a second living room, ideal for family gatherings or guests, featuring a new wet bar for entertaining convenience. Additionally, there are two generously sized bedrooms, one with sliding glass doors leading to deck, a beautifully designed new bathroom with a tub, and a laundry room—all enhanced by new maintenance-free flooring throughout the home. Don't miss the opportunity to make this gorgeous property your own and enjoy the coastal lifestyle!