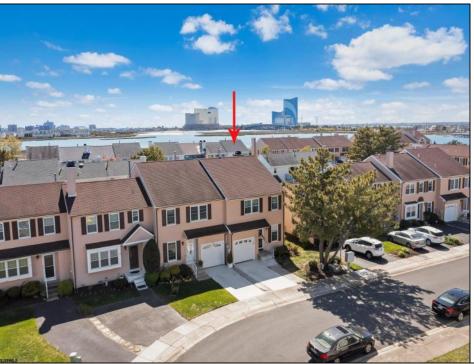

## **COMMENTS**

Welcome to this beautifully Remodeled End Unit with a garage in the highly sought-after community of Kings Cove, ready for you to enjoy this summer! This stunning beach home features a reverse open floor plan with soaring vaulted ceilings that create a spacious and airy ambiance. The brand-new kitchen is a cheft's dream, showcasing elegant quartz countertops, shaker-style cabinets, and stainless steel appliances. Step outside onto the deck off the dining and family room, perfect for soaking up the sun or enjoying refreshing ocean breezes, complete with a retractable awning for added comfort. Cozy up by the fireplace in the family room during those chilly winter days, creating a warm and inviting atmosphere. The grand master bedroom boasts high ceilings, a walk-in closet, and a luxurious new bathroom equipped with radiant heated floors for ultimate relaxation. On the first floor, you'll find a second living room, ideal for family gatherings or guests, featuring a new wet bar for entertaining convenience. Additionally, there are two generously sized bedrooms, one with sliding glass doors leading to deck, a beautifully designed new bathroom with a tub, and a laundry room—all enhanced by new maintenance-free flooring throughout the home. Don't miss the opportunity to make this gorgeous property your own and enjoy the coastal lifestyle!