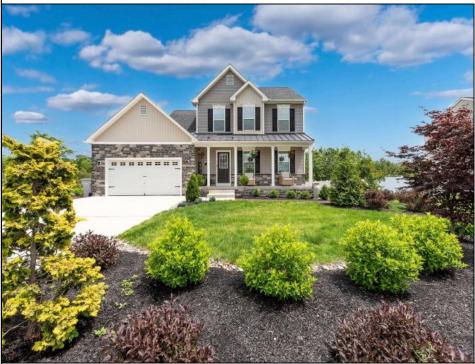

## 2703 Inverness Rd Vineland, NJ 08361

Asking \$524,900.00

## COMMENTS

Welcome to 2703 Inverness Rd – a beautifully maintained home nestled on a scenic corner lot in the desirable neighborhood of Landis Pointe. Less than five years old, this residence blends comfort with timeless appeal. The exterior showcases a classic combination of stone and vinyl siding, enhanced by an upgraded metal roof over the front porch that adds both character and durability to the home's inviting façade. Step inside to discover a stunning eat-in kitchen with ample space for dining and entertaining. The main level offers thoughtful convenience with a versatile bonus room, perfect for a home office, playroom or even a guest, and a spacious laundry room just steps away. Upstairs, you'll find four generously sized bedrooms, including a luxurious primary suite featuring a full bath with a walk-in shower and exceptional closet space. Each bedroom offers comfort and functionality, with plenty of storage throughout the home. Enjoy a peaceful wooded view from the backyard, offering both privacy and natural beauty. The full basement with 8 foot ceilings provides endless possibilities for storage or future finishing. An attached two-car garage rounds out this incredible property. Don't miss your chance to own this move-in ready gem located in one of the area's most sought-after communities—schedule your showing today!