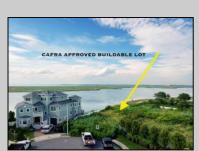

## **COMMENTS**

MASSIVE WATERFRONT FRONTAGE! NJ-DEP/CAFRA APPROVED BUILDABLE LOT WITH BULKHEAD DESIGN! BUILD YOUR FAMILY SEA OASIS surround by Mother Nature and start living YOUR BEST BAY LIFE!! Located at the End of a Cul-de-sac in the best kept secret, Ventnor Heights. Tax Abatement on Ventnor New Construction is Available @ 30% off the Improvement Value for 5 years! DON\T WAIT, NOW IS THE TIME!! Call the Listing agent for CAFRA info, Architecturals, bulkhead, boatslip, and Riparian Right information.