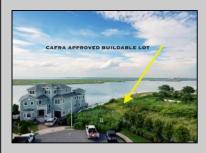

## **COMMENTS**

MASSIVE WATERFRONT FRONTAGE! NJ-DEP/CAFRA APPROVED BUILDABLE LOT WITH BULKHEAD DESIGN! BUILD YOUR FAMILY SEA OASIS surround by Mother Nature and start living YOUR BEST BAY LIFE!! Located at the End of a Cul-de-sac in the best kept secret, Ventnor Heights. Tax Abatement on Ventnor New Construction is Available @ 30% off the Improvement Value for 5 years! DON\T WAIT, NOW IS THE TIME!! Call the Listing agent for CAFRA info, Architecturals, bulkhead, boatslip, and Riparian Right information.