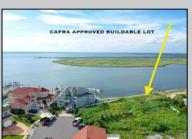

## **COMMENTS**

MASSIVE WATERFRONT FRONTAGE! NJ-DEP/CAFRA APPROVED BUILDABLE LOT WITH BULKHEAD DESIGN! BUILD YOUR FAMILY SEA OASIS surround by Mother Nature and start living YOUR BEST BAY LIFE!! Located at the End of a Cul-de-sac in the best kept secret, Ventnor Heights. Tax Abatement on Ventnor New Construction is Available @ 30% off the Improvement Value for 5 years! DON\T WAIT, NOW IS THE TIME!! Call the Listing agent for CAFRA info, Architecturals, bulkhead, boatslip, and Riparian Right information.