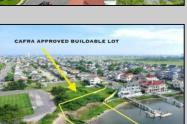

## **COMMENTS**

MASSIVE WATERFRONT FRONTAGE! NJ-DEP/CAFRA APPROVED BUILDABLE LOT WITH BULKHEAD DESIGN! BUILD YOUR FAMILY SEA OASIS surround by Mother Nature and start living YOUR BEST BAY LIFE!! Located at the End of a Cul-de-sac in the best kept secret, Ventnor Heights. Tax Abatement on Ventnor New Construction is Available @ 30% off the Improvement Value for 5 years! DON\T WAIT, NOW IS THE TIME!! Call the Listing agent for CAFRA info, Architecturals, bulkhead, boatslip, and Riparian Right information.