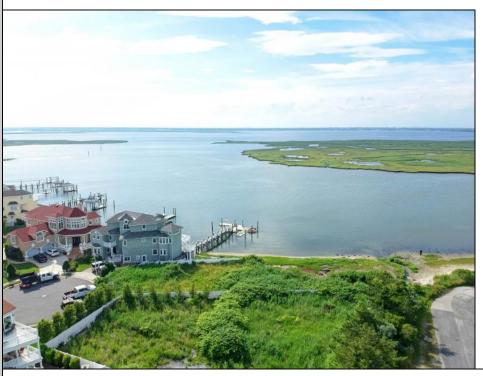

## **COMMENTS**

MASSIVE WATERFRONT FRONTAGE! NJ-DEP/CAFRA APPROVED BUILDABLE LOT WITH BULKHEAD DESIGN! BUILD YOUR FAMILY SEA OASIS surround by Mother Nature and start living YOUR BEST BAY LIFE!! Located at the End of a Cul-de-sac in the best kept secret, Ventnor Heights. Tax Abatement on Ventnor New Construction is Available @ 30% off the Improvement Value for 5 years! DON\T WAIT, NOW IS THE TIME!! Call the Listing agent for CAFRA info, Architecturals, bulkhead, boatslip, and Riparian Right information.