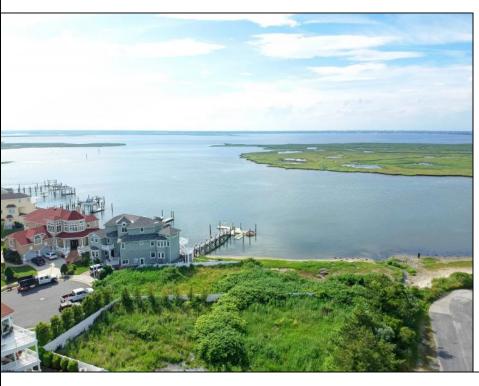

## **COMMENTS**

MASSIVE WATERFRONT FRONTAGE! NJ-DEP/CAFRA APPROVED BUILDABLE LOT WITH BULKHEAD DESIGN! BUILD YOUR FAMILY SEA OASIS surround by Mother Nature and start living YOUR BEST BAY LIFE!! Located at the End of a Cul-de-sac in the best kept secret, Ventnor Heights. Tax Abatement on Ventnor New Construction is Available @ 30% off the Improvement Value for 5 years! DON\T WAIT, NOW IS THE TIME!! Call the Listing agent for CAFRA info, Architecturals, bulkhead, boatslip, and Riparian Right information.