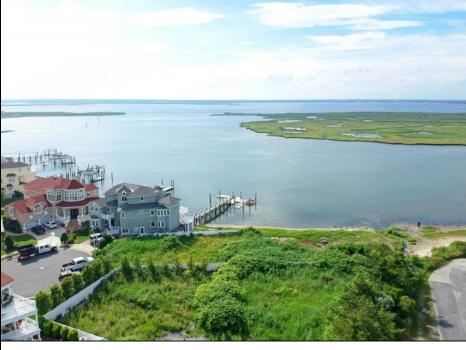

## COMMENTS

MASSIVE WATERFRONT FRONTAGE! NJ-DEP/CAFRA APPROVED BUILDABLE LOT WITH BULKHEAD DESIGN! BUILD YOUR FAMILY SEA OASIS surround by Mother Nature and start living YOUR BEST BAY LIFE!! Located at the End of a Cul-de-sac in the best kept secret, Ventnor Heights. Tax Abatement on Ventnor New Construction is Available @ 30% off the Improvement Value for 5 years! DON\'T WAIT, NOW IS THE TIME!! Call the Listing agent for CAFRA info, Architecturals, bulkhead, boatslip, and Riparian Right information. **PROPERTY DETAILS** 