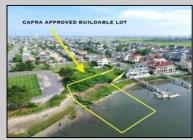

## COMMENTS

MASSIVE WATERFRONT FRONTAGE! NJ-DEP/CAFRA APPROVED BUILDABLE LOT WITH BULKHEAD DESIGN! BUILD YOUR FAMILY SEA OASIS surround by Mother Nature and start living YOUR BEST BAY LIFE!! Located at the End of a Cul-de-sac in the best kept secret, Ventnor Heights. Tax Abatement on Ventnor New Construction is Available @ 30% off the Improvement Value for 5 years! DON\'T WAIT, NOW IS THE TIME!! Call the Listing agent for CAFRA info, Architecturals, bulkhead, boatslip, and Riparian Right information. **PROPERTY DETAILS** 