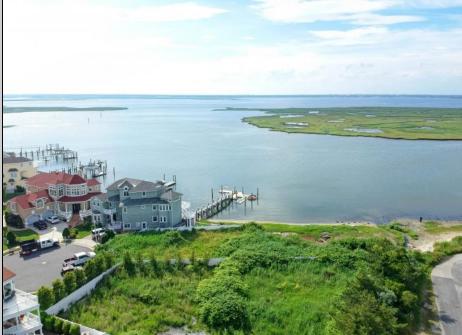

## COMMENTS

MASSIVE WATERFRONT FRONTAGE! NJ-DEP/CAFRA APPROVED BUILDABLE LOT WITH BULKHEAD DESIGN! BUILD YOUR FAMILY SEA OASIS surround by Mother Nature and start living YOUR BEST BAY LIFE!! Located at the End of a Cul-de-sac in the best kept secret, Ventnor Heights. Tax Abatement on Ventnor New Construction is Available @ 30% off the Improvement Value for 5 years! DON\'T WAIT, NOW IS THE TIME!! Call the Listing agent for CAFRA info, Architecturals, bulkhead, boatslip, and Riparian Right information. **PROPERTY DETAILS** 