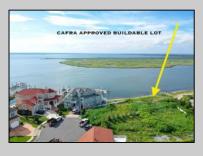

## COMMENTS

MASSIVE WATERFRONT FRONTAGE! NJ-DEP/CAFRA APPROVED BUILDABLE LOT WITH BULKHEAD DESIGN! BUILD YOUR FAMILY SEA OASIS surround by Mother Nature and start living YOUR BEST BAY LIFE!! Located at the End of a Cul-de-sac in the best kept secret, Ventnor Heights. Tax Abatement on Ventnor New Construction is Available @ 30% off the Improvement Value for 5 years! DON\'T WAIT, NOW IS THE TIME!! Call the Listing agent for CAFRA info, Architecturals, bulkhead, boatslip, and Riparian Right information. **PROPERTY DETAILS** 