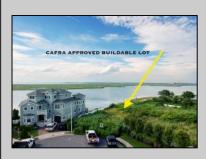

## COMMENTS

MASSIVE WATERFRONT FRONTAGE! NJ-DEP/CAFRA APPROVED BUILDABLE LOT WITH BULKHEAD DESIGN! BUILD YOUR FAMILY SEA OASIS surround by Mother Nature and start living YOUR BEST BAY LIFE!! Located at the End of a Cul-de-sac in the best kept secret, Ventnor Heights. Tax Abatement on Ventnor New Construction is Available @ 30% off the Improvement Value for 5 years! DON\'T WAIT, NOW IS THE TIME!! Call the Listing agent for CAFRA info, Architecturals, bulkhead, boatslip, and Riparian Right information. **PROPERTY DETAILS** 