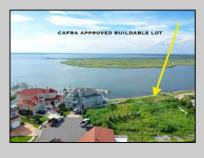

## COMMENTS

MASSIVE WATERFRONT FRONTAGE! NJ-DEP/CAFRA APPROVED BUILDABLE LOT WITH BULKHEAD DESIGN! BUILD YOUR FAMILY SEA OASIS surround by Mother Nature and start living YOUR BEST BAY LIFE!! Located at the End of a Cul-de-sac in the best kept secret, Ventnor Heights. Tax Abatement on Ventnor New Construction is Available @ 30% off the Improvement Value for 5 years! DON\'T WAIT, NOW IS THE TIME!! Call the Listing agent for CAFRA info, Architecturals, bulkhead, boatslip, and Riparian Right information. **PROPERTY DETAILS** 