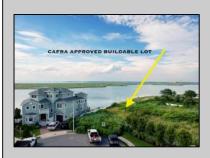

## COMMENTS

MASSIVE WATERFRONT FRONTAGE! NJ-DEP/CAFRA APPROVED BUILDABLE LOT WITH BULKHEAD DESIGN! BUILD YOUR FAMILY SEA OASIS surround by Mother Nature and start living YOUR BEST BAY LIFE!! Located at the End of a Cul-de-sac in the best kept secret, Ventnor Heights. Tax Abatement on Ventnor New Construction is Available @ 30% off the Improvement Value for 5 years! DON\'T WAIT, NOW IS THE TIME!! Call the Listing agent for CAFRA info, Architecturals, bulkhead, boatslip, and Riparian Right information. **PROPERTY DETAILS** 