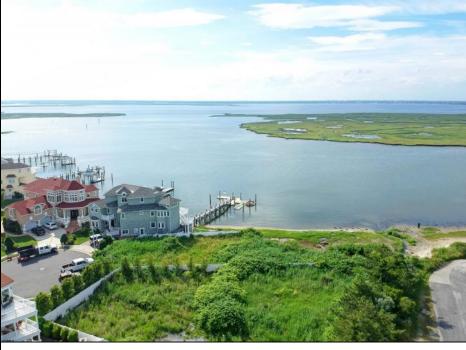

## COMMENTS

MASSIVE WATERFRONT FRONTAGE! NJ-DEP/CAFRA APPROVED BUILDABLE LOT WITH BULKHEAD DESIGN! BUILD YOUR FAMILY SEA OASIS surround by Mother Nature and start living YOUR BEST BAY LIFE!! Located at the End of a Cul-de-sac in the best kept secret, Ventnor Heights. Tax Abatement on Ventnor New Construction is Available @ 30% off the Improvement Value for 5 years! DON\'T WAIT, NOW IS THE TIME!! Call the Listing agent for CAFRA info, Architecturals, bulkhead, boatslip, and Riparian Right information. **PROPERTY DETAILS** 