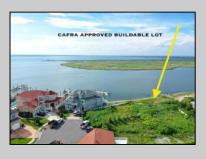

## COMMENTS

MASSIVE WATERFRONT FRONTAGE! NJ-DEP/CAFRA APPROVED BUILDABLE LOT WITH BULKHEAD DESIGN! BUILD YOUR FAMILY SEA OASIS surround by Mother Nature and start living YOUR BEST BAY LIFE!! Located at the End of a Cul-de-sac in the best kept secret, Ventnor Heights. Tax Abatement on Ventnor New Construction is Available @ 30% off the Improvement Value for 5 years! DON\'T WAIT, NOW IS THE TIME!! Call the Listing agent for CAFRA info, Architecturals, bulkhead, boatslip, and Riparian Right information. **PROPERTY DETAILS** 