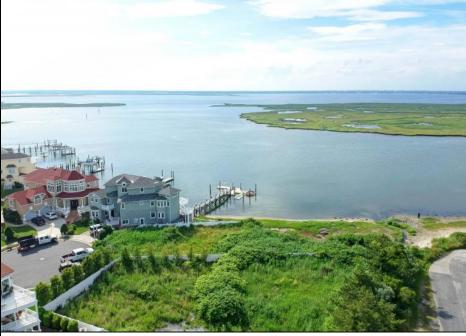

## COMMENTS

MASSIVE WATERFRONT FRONTAGE! NJ-DEP/CAFRA APPROVED BUILDABLE LOT WITH BULKHEAD DESIGN! BUILD YOUR FAMILY SEA OASIS surround by Mother Nature and start living YOUR BEST BAY LIFE!! Located at the End of a Cul-de-sac in the best kept secret, Ventnor Heights. Tax Abatement on Ventnor New Construction is Available @ 30% off the Improvement Value for 5 years! DON\'T WAIT, NOW IS THE TIME!! Call the Listing agent for CAFRA info, Architecturals, bulkhead, boatslip, and Riparian Right information. **PROPERTY DETAILS** 