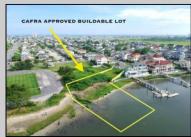

## COMMENTS

MASSIVE WATERFRONT FRONTAGE! NJ-DEP/CAFRA APPROVED BUILDABLE LOT WITH BULKHEAD DESIGN! BUILD YOUR FAMILY SEA OASIS surround by Mother Nature and start living YOUR BEST BAY LIFE!! Located at the End of a Cul-de-sac in the best kept secret, Ventnor Heights. Tax Abatement on Ventnor New Construction is Available @ 30% off the Improvement Value for 5 years! DON\'T WAIT, NOW IS THE TIME!! Call the Listing agent for CAFRA info, Architecturals, bulkhead, boatslip, and Riparian Right information. **PROPERTY DETAILS** 