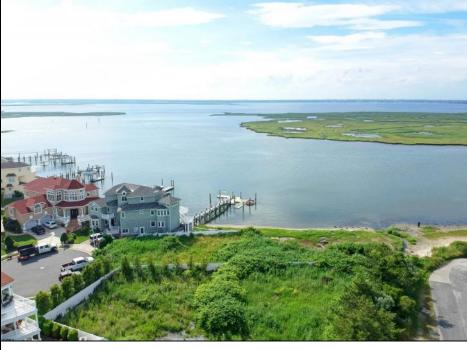

## COMMENTS

MASSIVE WATERFRONT FRONTAGE! NJ-DEP/CAFRA APPROVED BUILDABLE LOT WITH BULKHEAD DESIGN! BUILD YOUR FAMILY SEA OASIS surround by Mother Nature and start living YOUR BEST BAY LIFE!! Located at the End of a Cul-de-sac in the best kept secret, Ventnor Heights. Tax Abatement on Ventnor New Construction is Available @ 30% off the Improvement Value for 5 years! DON\'T WAIT, NOW IS THE TIME!! Call the Listing agent for CAFRA info, Architecturals, bulkhead, boatslip, and Riparian Right information. **PROPERTY DETAILS** 