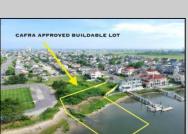

## **COMMENTS**

MASSIVE WATERFRONT FRONTAGE! NJ-DEP/CAFRA APPROVED BUILDABLE LOT WITH BULKHEAD DESIGN! BUILD YOUR FAMILY SEA OASIS surround by Mother Nature and start living YOUR BEST BAY LIFE!! Located at the End of a Cul-de-sac in the best kept secret, Ventnor Heights. Tax Abatement on Ventnor New Construction is Available @ 30% off the Improvement Value for 5 years! DON\T WAIT, NOW IS THE TIME!! Call the Listing agent for CAFRA info, Architecturals, bulkhead, boatslip, and Riparian Right information.