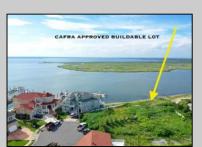

## **COMMENTS**

MASSIVE WATERFRONT FRONTAGE! NJ-DEP/CAFRA APPROVED BUILDABLE LOT WITH BULKHEAD DESIGN! BUILD YOUR FAMILY SEA OASIS surround by Mother Nature and start living YOUR BEST BAY LIFE!! Located at the End of a Cul-de-sac in the best kept secret, Ventnor Heights. Tax Abatement on Ventnor New Construction is Available @ 30% off the Improvement Value for 5 years! DON\T WAIT, NOW IS THE TIME!! Call the Listing agent for CAFRA info, Architecturals, bulkhead, boatslip, and Riparian Right information.