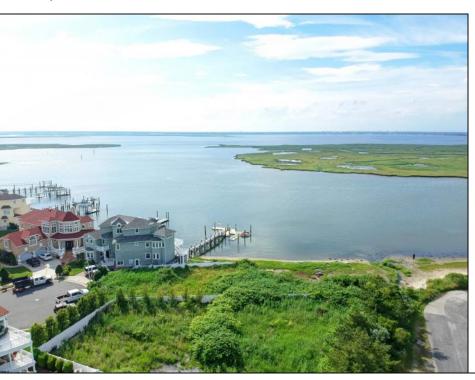

## **COMMENTS**

MASSIVE WATERFRONT FRONTAGE! NJ-DEP/CAFRA APPROVED BUILDABLE LOT WITH BULKHEAD DESIGN! BUILD YOUR FAMILY SEA OASIS surround by Mother Nature and start living YOUR BEST BAY LIFE!! Located at the End of a Cul-de-sac in the best kept secret, Ventnor Heights. Tax Abatement on Ventnor New Construction is Available @ 30% off the Improvement Value for 5 years! DON\T WAIT, NOW IS THE TIME!! Call the Listing agent for CAFRA info, Architecturals, bulkhead, boatslip, and Riparian Right information.