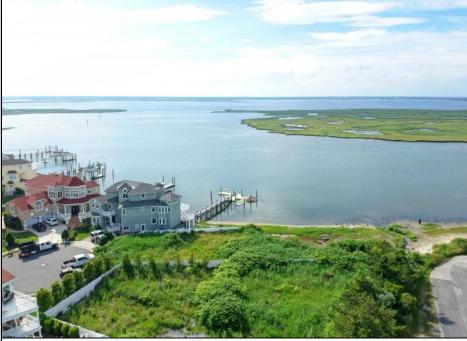

## COMMENTS

MASSIVE WATERFRONT FRONTAGE! NJ-DEP/CAFRA APPROVED BUILDABLE LOT WITH BULKHEAD DESIGN! BUILD YOUR FAMILY SEA OASIS surround by Mother Nature and start living YOUR BEST BAY LIFE!! Located at the End of a Cul-de-sac in the best kept secret, Ventnor Heights. Tax Abatement on Ventnor New Construction is Available @ 30% off the Improvement Value for 5 years! DON\'T WAIT, NOW IS THE TIME!! Call the Listing agent for CAFRA info, Architecturals, bulkhead, boatslip, and Riparian Right information. **PROPERTY DETAILS** 