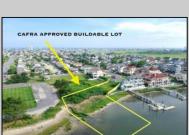

## **COMMENTS**

MASSIVE WATERFRONT FRONTAGE! NJ-DEP/CAFRA APPROVED BUILDABLE LOT WITH BULKHEAD DESIGN! BUILD YOUR FAMILY SEA OASIS surround by Mother Nature and start living YOUR BEST BAY LIFE!! Located at the End of a Cul-de-sac in the best kept secret, Ventnor Heights. Tax Abatement on Ventnor New Construction is Available @ 30% off the Improvement Value for 5 years! DON\T WAIT, NOW IS THE TIME!! Call the Listing agent for CAFRA info, Architecturals, bulkhead, boatslip, and Riparian Right information.