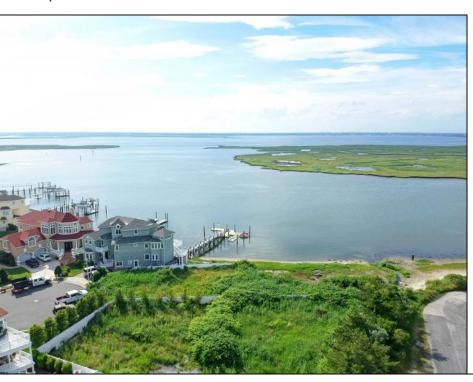

## **COMMENTS**

MASSIVE WATERFRONT FRONTAGE! NJ-DEP/CAFRA APPROVED BUILDABLE LOT WITH BULKHEAD DESIGN! BUILD YOUR FAMILY SEA OASIS surround by Mother Nature and start living YOUR BEST BAY LIFE!! Located at the End of a Cul-de-sac in the best kept secret, Ventnor Heights. Tax Abatement on Ventnor New Construction is Available @ 30% off the Improvement Value for 5 years! DON\T WAIT, NOW IS THE TIME!! Call the Listing agent for CAFRA info, Architecturals, bulkhead, boatslip, and Riparian Right information.