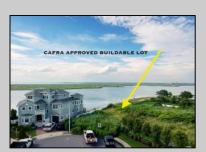

## **COMMENTS**

MASSIVE WATERFRONT FRONTAGE! NJ-DEP/CAFRA APPROVED BUILDABLE LOT WITH BULKHEAD DESIGN! BUILD YOUR FAMILY SEA OASIS surround by Mother Nature and start living YOUR BEST BAY LIFE!! Located at the End of a Cul-de-sac in the best kept secret, Ventnor Heights. Tax Abatement on Ventnor New Construction is Available @ 30% off the Improvement Value for 5 years! DON\T WAIT, NOW IS THE TIME!! Call the Listing agent for CAFRA info, Architecturals, bulkhead, boatslip, and Riparian Right information.