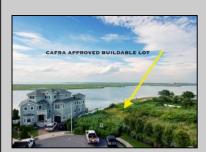

## **COMMENTS**

MASSIVE WATERFRONT FRONTAGE! NJ-DEP/CAFRA APPROVED BUILDABLE LOT WITH BULKHEAD DESIGN! BUILD YOUR FAMILY SEA OASIS surround by Mother Nature and start living YOUR BEST BAY LIFE!! Located at the End of a Cul-de-sac in the best kept secret, Ventnor Heights. Tax Abatement on Ventnor New Construction is Available @ 30% off the Improvement Value for 5 years! DON\T WAIT, NOW IS THE TIME!! Call the Listing agent for CAFRA info, Architecturals, bulkhead, boatslip, and Riparian Right information.