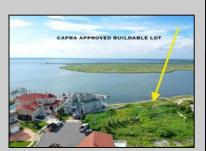

## **COMMENTS**

MASSIVE WATERFRONT FRONTAGE! NJ-DEP/CAFRA APPROVED BUILDABLE LOT WITH BULKHEAD DESIGN! BUILD YOUR FAMILY SEA OASIS surround by Mother Nature and start living YOUR BEST BAY LIFE!! Located at the End of a Cul-de-sac in the best kept secret, Ventnor Heights. Tax Abatement on Ventnor New Construction is Available @ 30% off the Improvement Value for 5 years! DON\T WAIT, NOW IS THE TIME!! Call the Listing agent for CAFRA info, Architecturals, bulkhead, boatslip, and Riparian Right information.