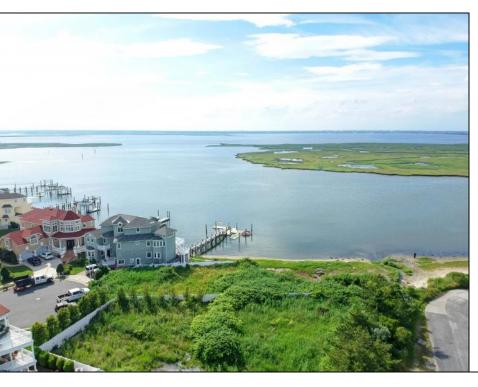

## **COMMENTS**

MASSIVE WATERFRONT FRONTAGE! NJ-DEP/CAFRA APPROVED BUILDABLE LOT WITH BULKHEAD DESIGN! BUILD YOUR FAMILY SEA OASIS surround by Mother Nature and start living YOUR BEST BAY LIFE!! Located at the End of a Cul-de-sac in the best kept secret, Ventnor Heights. Tax Abatement on Ventnor New Construction is Available @ 30% off the Improvement Value for 5 years! DON\T WAIT, NOW IS THE TIME!! Call the Listing agent for CAFRA info, Architecturals, bulkhead, boatslip, and Riparian Right information.