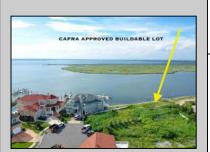

## **COMMENTS**

MASSIVE WATERFRONT FRONTAGE! NJ-DEP/CAFRA APPROVED BUILDABLE LOT WITH BULKHEAD DESIGN! BUILD YOUR FAMILY SEA OASIS surround by Mother Nature and start living YOUR BEST BAY LIFE!! Located at the End of a Cul-de-sac in the best kept secret, Ventnor Heights. Tax Abatement on Ventnor New Construction is Available @ 30% off the Improvement Value for 5 years! DON\T WAIT, NOW IS THE TIME!! Call the Listing agent for CAFRA info, Architecturals, bulkhead, boatslip, and Riparian Right information.