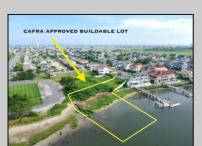

## **COMMENTS**

MASSIVE WATERFRONT FRONTAGE! NJ-DEP/CAFRA APPROVED BUILDABLE LOT WITH BULKHEAD DESIGN! BUILD YOUR FAMILY SEA OASIS surround by Mother Nature and start living YOUR BEST BAY LIFE!! Located at the End of a Cul-de-sac in the best kept secret, Ventnor Heights. Tax Abatement on Ventnor New Construction is Available @ 30% off the Improvement Value for 5 years! DON\T WAIT, NOW IS THE TIME!! Call the Listing agent for CAFRA info, Architecturals, bulkhead, boatslip, and Riparian Right information.