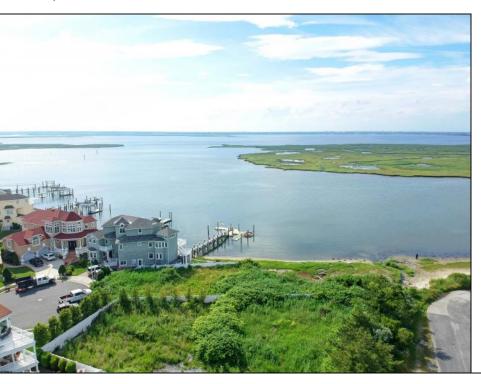

## COMMENTS

MASSIVE WATERFRONT FRONTAGE! NJ-DEP/CAFRA APPROVED BUILDABLE LOT WITH BULKHEAD DESIGN! BUILD YOUR FAMILY SEA OASIS surround by Mother Nature and start living YOUR BEST BAY LIFE!! Located at the End of a Cul-de-sac in the best kept secret, Ventnor Heights. Tax Abatement on Ventnor New Construction is Available @ 30% off the Improvement Value for 5 years! DON'T WAIT, NOW IS THE TIME!! Call the Listing agent for CAFRA info, Architecturals, bulkhead, boatslip, and Riparian Right information.