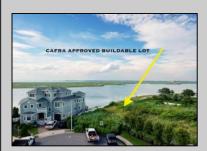

## COMMENTS

MASSIVE WATERFRONT FRONTAGE! NJ-DEP/CAFRA APPROVED BUILDABLE LOT WITH BULKHEAD DESIGN! BUILD YOUR FAMILY SEA OASIS surround by Mother Nature and start living YOUR BEST BAY LIFE!! Located at the End of a Cul-de-sac in the best kept secret, Ventnor Heights. Tax Abatement on Ventnor New Construction is Available @ 30% off the Improvement Value for 5 years! DON'T WAIT, NOW IS THE TIME!! Call the Listing agent for CAFRA info, Architecturals, bulkhead, boatslip, and Riparian Right information.