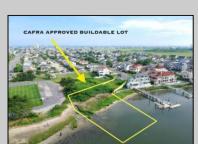

## COMMENTS

MASSIVE WATERFRONT FRONTAGE! NJ-DEP/CAFRA APPROVED BUILDABLE LOT WITH BULKHEAD DESIGN! BUILD YOUR FAMILY SEA OASIS surround by Mother Nature and start living YOUR BEST BAY LIFE!! Located at the End of a Cul-de-sac in the best kept secret, Ventnor Heights. Tax Abatement on Ventnor New Construction is Available @ 30% off the Improvement Value for 5 years! DON'T WAIT, NOW IS THE TIME!! Call the Listing agent for CAFRA info, Architecturals, bulkhead, boatslip, and Riparian Right information.