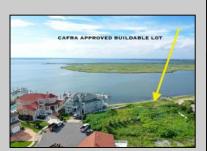

## COMMENTS

MASSIVE WATERFRONT FRONTAGE! NJ-DEP/CAFRA APPROVED BUILDABLE LOT WITH BULKHEAD DESIGN! BUILD YOUR FAMILY SEA OASIS surround by Mother Nature and start living YOUR BEST BAY LIFE!! Located at the End of a Cul-de-sac in the best kept secret, Ventnor Heights. Tax Abatement on Ventnor New Construction is Available @ 30% off the Improvement Value for 5 years! DON'T WAIT, NOW IS THE TIME!! Call the Listing agent for CAFRA info, Architecturals, bulkhead, boatslip, and Riparian Right information.