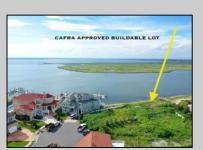

## **COMMENTS**

MASSIVE WATERFRONT FRONTAGE! NJ-DEP/CAFRA APPROVED BUILDABLE LOT WITH BULKHEAD DESIGN! BUILD YOUR FAMILY SEA OASIS surround by Mother Nature and start living YOUR BEST BAY LIFE!! Located at the End of a Cul-de-sac in the best kept secret, Ventnor Heights. Tax Abatement on Ventnor New Construction is Available @ 30% off the Improvement Value for 5 years! DON\T WAIT, NOW IS THE TIME!! Call the Listing agent for CAFRA info, Architecturals, bulkhead, boatslip, and Riparian Right information.