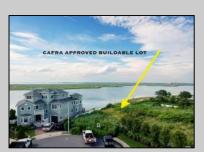

## **COMMENTS**

MASSIVE WATERFRONT FRONTAGE! NJ-DEP/CAFRA APPROVED BUILDABLE LOT WITH BULKHEAD DESIGN! BUILD YOUR FAMILY SEA OASIS surround by Mother Nature and start living YOUR BEST BAY LIFE!! Located at the End of a Cul-de-sac in the best kept secret, Ventnor Heights. Tax Abatement on Ventnor New Construction is Available @ 30% off the Improvement Value for 5 years! DON\T WAIT, NOW IS THE TIME!! Call the Listing agent for CAFRA info, Architecturals, bulkhead, boatslip, and Riparian Right information.