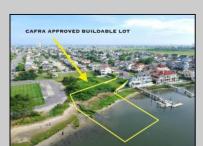

## **COMMENTS**

MASSIVE WATERFRONT FRONTAGE! NJ-DEP/CAFRA APPROVED BUILDABLE LOT WITH BULKHEAD DESIGN! BUILD YOUR FAMILY SEA OASIS surround by Mother Nature and start living YOUR BEST BAY LIFE!! Located at the End of a Cul-de-sac in the best kept secret, Ventnor Heights. Tax Abatement on Ventnor New Construction is Available @ 30% off the Improvement Value for 5 years! DON\T WAIT, NOW IS THE TIME!! Call the Listing agent for CAFRA info, Architecturals, bulkhead, boatslip, and Riparian Right information.