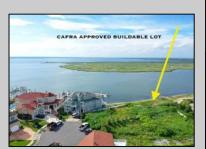

## **COMMENTS**

MASSIVE WATERFRONT FRONTAGE! NJ-DEP/CAFRA APPROVED BUILDABLE LOT WITH BULKHEAD DESIGN! BUILD YOUR FAMILY SEA OASIS surround by Mother Nature and start living YOUR BEST BAY LIFE!! Located at the End of a Cul-de-sac in the best kept secret, Ventnor Heights. Tax Abatement on Ventnor New Construction is Available @ 30% off the Improvement Value for 5 years! DON\T WAIT, NOW IS THE TIME!! Call the Listing agent for CAFRA info, Architecturals, bulkhead, boatslip, and Riparian Right information.