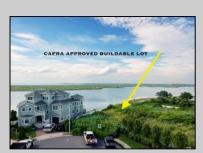

## **COMMENTS**

MASSIVE WATERFRONT FRONTAGE! NJ-DEP/CAFRA APPROVED BUILDABLE LOT WITH BULKHEAD DESIGN! BUILD YOUR FAMILY SEA OASIS surround by Mother Nature and start living YOUR BEST BAY LIFE!! Located at the End of a Cul-de-sac in the best kept secret, Ventnor Heights. Tax Abatement on Ventnor New Construction is Available @ 30% off the Improvement Value for 5 years! DON\T WAIT, NOW IS THE TIME!! Call the Listing agent for CAFRA info, Architecturals, bulkhead, boatslip, and Riparian Right information.