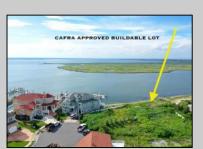

## **COMMENTS**

MASSIVE WATERFRONT FRONTAGE! NJ-DEP/CAFRA APPROVED BUILDABLE LOT WITH BULKHEAD DESIGN! BUILD YOUR FAMILY SEA OASIS surround by Mother Nature and start living YOUR BEST BAY LIFE!! Located at the End of a Cul-de-sac in the best kept secret, Ventnor Heights. Tax Abatement on Ventnor New Construction is Available @ 30% off the Improvement Value for 5 years! DON\T WAIT, NOW IS THE TIME!! Call the Listing agent for CAFRA info, Architecturals, bulkhead, boatslip, and Riparian Right information.