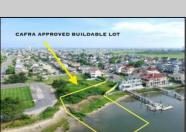

## **COMMENTS**

MASSIVE WATERFRONT FRONTAGE! NJ-DEP/CAFRA APPROVED BUILDABLE LOT WITH BULKHEAD DESIGN! BUILD YOUR FAMILY SEA OASIS surround by Mother Nature and start living YOUR BEST BAY LIFE!! Located at the End of a Cul-de-sac in the best kept secret, Ventnor Heights. Tax Abatement on Ventnor New Construction is Available @ 30% off the Improvement Value for 5 years! DON\T WAIT, NOW IS THE TIME!! Call the Listing agent for CAFRA info, Architecturals, bulkhead, boatslip, and Riparian Right information.