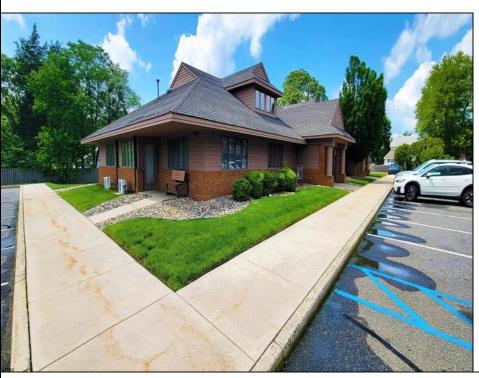

## **COMMENTS**

Elevate your business at 1138 E. Chestnut Avenue, Unit 7C—a sophisticated ~2,300 sq ft office condo designed for modern professionals. This turn-key workspace blends sleek, style with flexible layouts, ideal for startups or expanding firms focused on productivity and collaboration. Featuring a stylish glass-entry foyer, alarm system, and a newly installed roof (2yrs), this unit is move-in ready. Situated in a well-maintained complex with ample parking and abundant natural light, it's primed for success. Schedule your private tour today to experience this premier office space. Association fee is \$3,000/Yr - paid bi-annually. **PROPERTY DETAILS** 