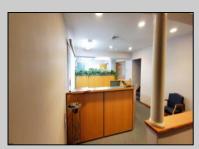

## COMMENTS

Elevate your business at 1138 E. Chestnut Avenue, Unit 7C-a sophisticated ~2,300 sq ft office condo designed for modern professionals. This turn-key workspace blends sleek, style with flexible layouts, ideal for startups or expanding firms focused on productivity and collaboration. Featuring a stylish glass-entry foyer, alarm system, and a newly installed roof (2yrs), this unit is move-in ready. Situated in a well-maintained complex with ample parking and abundant natural light, it's primed for success. Schedule your private tour today to experience this premier office space. Association fee is \$3,000/Yr - paid bi-annually.