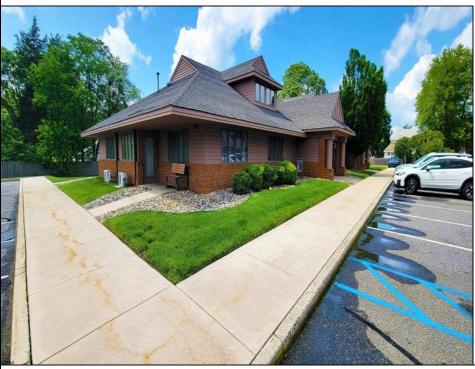

## COMMENTS

Elevate your business at 1138 E. Chestnut Avenue, Unit 7C-a sophisticated ~2,300 sq ft office condo designed for modern professionals. This turn-key workspace blends sleek, style with flexible layouts, ideal for startups or expanding firms focused on productivity and collaboration. Featuring a stylish glass-entry foyer, alarm system, and a newly installed roof (2yrs), this unit is move-in ready. Situated in a well-maintained complex with ample parking and abundant natural light, it's primed for success. Schedule your private tour today to experience this premier office space. Association fee is \$3,000/Yr - paid bi-annually.

Exterior Frame/Wood Vinyl

**OutsideFeatures** Security Light/System Sign

**PROPERTY DETAILS** ParkingGarage 11 or More Spaces Off Street Paved

Basement Slab

Heating Forced Air Gas-Natural Multi-Zoned Cooling Central Electric Multi-Zoned Wall Units