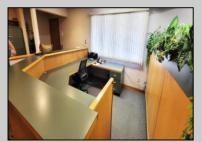

## **COMMENTS**

Elevate your business at 1138 E. Chestnut Avenue, Unit 7C—a sophisticated ~2,300 sq ft office condo designed for modern professionals. This turn-key workspace blends sleek, style with flexible layouts, ideal for startups or expanding firms focused on productivity and collaboration. Featuring a stylish glass-entry foyer, alarm system, and a newly installed roof (2yrs), this unit is move-in ready. Situated in a well-maintained complex with ample parking and abundant natural light, it's primed for success. Schedule your private tour today to experience this premier office space. Association fee is \$3,000/Yr - paid bi-annually.