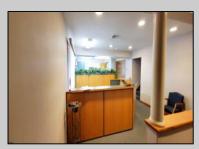

## COMMENTS

Elevate your business at 1138 E. Chestnut Avenue, Unit 7C-a sophisticated ~2,300 sq ft office condo designed for modern professionals. This turn-key workspace blends sleek, style with flexible layouts, ideal for startups or expanding firms focused on productivity and collaboration. Featuring a stylish glass-entry foyer, alarm system, and a newly installed roof (2yrs), this unit is move-in ready. Situated in a well-maintained complex with ample parking and abundant natural light, it's primed for success. Schedule your private tour today to experience this premier office space. Association fee is \$3,000/Yr - paid bi-annually.