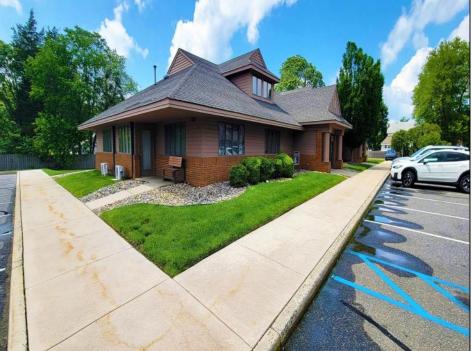

## **COMMENTS**

Elevate your business at 1138 E. Chestnut Avenue, Unit 7C—a sophisticated ~2,300 sq ft office condo designed for modern professionals. This turn-key workspace blends sleek, style with flexible layouts, ideal for startups or expanding firms focused on productivity and collaboration. Featuring a stylish glass-entry foyer, alarm system, and a newly installed roof (2yrs), this unit is move-in ready. Situated in a well-maintained complex with ample parking and abundant natural light, it's primed for success. Schedule your private tour today to experience this premier office space. Association fee is \$3,000/Yr - paid bi-annually.