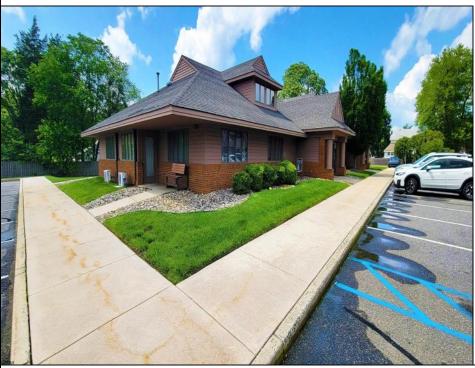

## COMMENTS

Elevate your business at 1138 E. Chestnut Avenue, Unit 7C-a sophisticated ~2,300 sq ft office condo designed for modern professionals. This turn-key workspace blends sleek, style with flexible layouts, ideal for startups or expanding firms focused on productivity and collaboration. Featuring a stylish glass-entry foyer, alarm system, and a newly installed roof (2yrs), this unit is move-in ready. Situated in a well-maintained complex with ample parking and abundant natural light, it's primed for success. Schedule your private tour today to experience this premier office space. Association fee is \$3,000/Yr - paid bi-annually.