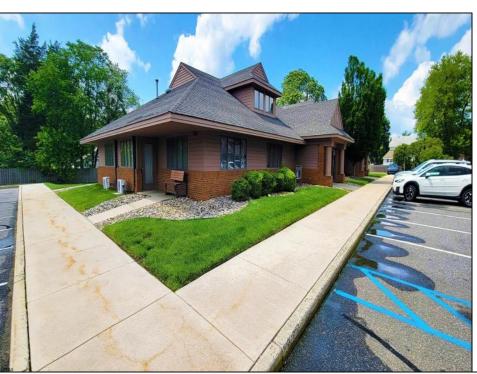

## **COMMENTS**

Elevate your business at 1138 E. Chestnut Avenue, Unit 7C—a sophisticated ~2,300 sq ft office condo designed for modern professionals. This turn-key workspace blends sleek, style with flexible layouts, ideal for startups or expanding firms focused on productivity and collaboration. Featuring a stylish glass-entry foyer, alarm system, and a newly installed roof (2yrs), this unit is move-in ready. Situated in a well-maintained complex with ample parking and abundant natural light, it's primed for success. Schedule your private tour today to experience this premier office space. Association fee is \$3,000/Yr - paid bi-annually.