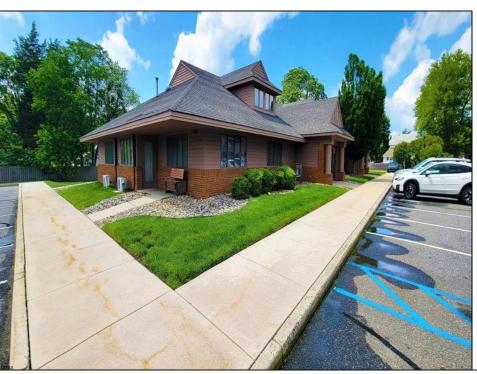

## **COMMENTS**

Elevate your business at 1138 E. Chestnut Avenue, Unit 7C—a sophisticated ~2,300 sq ft office condo designed for modern professionals. This turn-key workspace blends sleek, style with flexible layouts, ideal for startups or expanding firms focused on productivity and collaboration. Featuring a stylish glass-entry foyer, alarm system, and a newly installed roof (2yrs), this unit is move-in ready. Situated in a well-maintained complex with ample parking and abundant natural light, it's primed for success. Schedule your private tour today to experience this premier office space. Association fee is \$3,000/Yr - paid bi-annually.