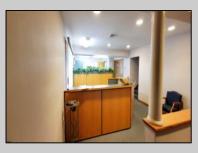

## **COMMENTS**

Elevate your business at 1138 E. Chestnut Avenue, Unit 7C—a sophisticated ~2,300 sq ft office condo designed for modern professionals. This turn-key workspace blends sleek, style with flexible layouts, ideal for startups or expanding firms focused on productivity and collaboration. Featuring a stylish glass-entry foyer, alarm system, and a newly installed roof (2yrs), this unit is move-in ready. Situated in a well-maintained complex with ample parking and abundant natural light, it's primed for success. Schedule your private tour today to experience this premier office space. Association fee is \$3,000/Yr - paid bi-annually.