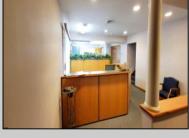

## **COMMENTS**

Elevate your business at 1138 E. Chestnut Avenue, Unit 7C—a sophisticated ~2,300 sq ft office condo designed for modern professionals. This turn-key workspace blends sleek, style with flexible layouts, ideal for startups or expanding firms focused on productivity and collaboration. Featuring a stylish glass-entry foyer, alarm system, and a newly installed roof (2yrs), this unit is move-in ready. Situated in a well-maintained complex with ample parking and abundant natural light, it's primed for success. Schedule your private tour today to experience this premier office space. Association fee is \$3,000/Yr - paid bi-annually.