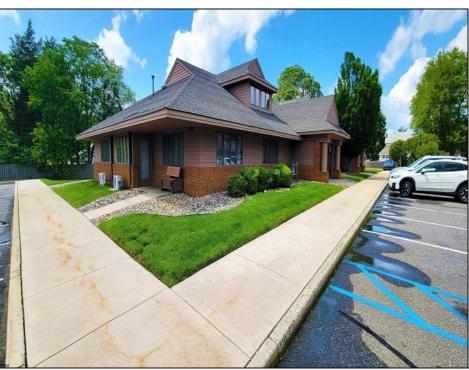

## **COMMENTS**

Elevate your business at 1138 E. Chestnut Avenue, Unit 7C—a sophisticated ~2,300 sq ft office condo designed for modern professionals. This turn-key workspace blends sleek, style with flexible layouts, ideal for startups or expanding firms focused on productivity and collaboration. Featuring a stylish glass-entry foyer, alarm system, and a newly installed roof (2yrs), this unit is move-in ready. Situated in a well-maintained complex with ample parking and abundant natural light, it's primed for success. Schedule your private tour today to experience this premier office space. Association fee is \$3,000/Yr - paid bi-annually.