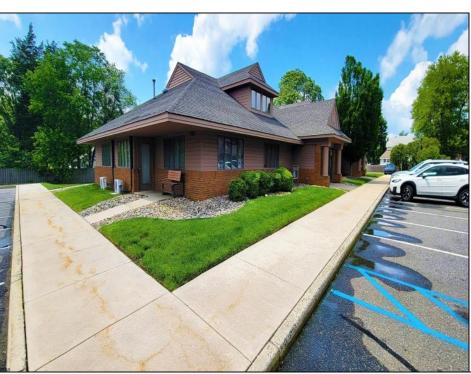

## **COMMENTS**

Elevate your business at 1138 E. Chestnut Avenue, Unit 7C—a sophisticated ~2,300 sq ft office condo designed for modern professionals. This turn-key workspace blends sleek, style with flexible layouts, ideal for startups or expanding firms focused on productivity and collaboration. Featuring a stylish glass-entry foyer, alarm system, and a newly installed roof (2yrs), this unit is move-in ready. Situated in a well-maintained complex with ample parking and abundant natural light, it's primed for success. Schedule your private tour today to experience this premier office space. Association fee is \$3,000/Yr - paid bi-annually.