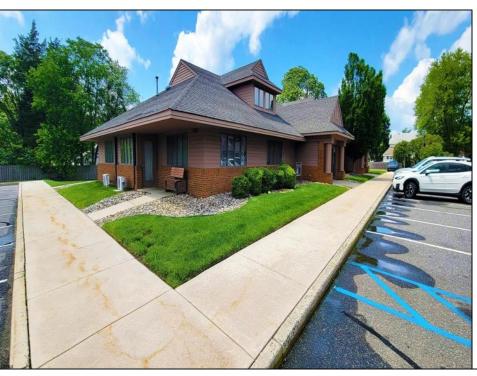

## **COMMENTS**

Elevate your business at 1138 E. Chestnut Avenue, Unit 7C—a sophisticated ~2,300 sq ft office condo designed for modern professionals. This turn-key workspace blends sleek, style with flexible layouts, ideal for startups or expanding firms focused on productivity and collaboration. Featuring a stylish glass-entry foyer, alarm system, and a newly installed roof (2yrs), this unit is move-in ready. Situated in a well-maintained complex with ample parking and abundant natural light, it's primed for success. Schedule your private tour today to experience this premier office space. Association fee is \$3,000/Yr - paid bi-annually.