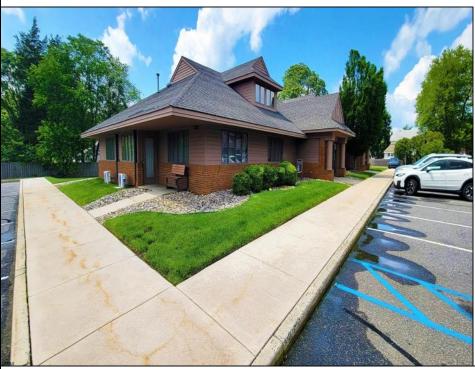

## COMMENTS

Elevate your business at 1138 E. Chestnut Avenue, Unit 7C-a sophisticated ~2,300 sq ft office condo designed for modern professionals. This turn-key workspace blends sleek, style with flexible layouts, ideal for startups or expanding firms focused on productivity and collaboration. Featuring a stylish glass-entry foyer, alarm system, and a newly installed roof (2yrs), this unit is move-in ready. Situated in a well-maintained complex with ample parking and abundant natural light, it's primed for success. Schedule your private tour today to experience this premier office space. Association fee is \$3,000/Yr - paid bi-annually.

Exterior Frame/Wood Vinyl

**OutsideFeatures** Security Light/System Sign

**PROPERTY DETAILS** ParkingGarage 11 or More Spaces Off Street Paved

Basement Slab

Heating Forced Air Gas-Natural Multi-Zoned Cooling Central Electric Multi-Zoned Wall Units