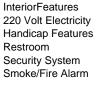

Exterior Frame/Wood Vinyl

**OutsideFeatures** Security Light/System Sign

**PROPERTY DETAILS** ParkingGarage 11 or More Spaces Off Street Paved

Basement Slab

Heating Forced Air Gas-Natural Multi-Zoned Cooling Central Electric Multi-Zoned Wall Units