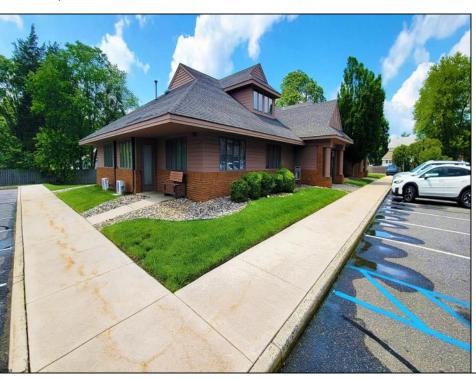

## 1138 Chestnut Ave Vineland, NJ 08360

Asking \$269,000.00

## **COMMENTS**

Elevate your business at 1138 E. Chestnut Avenue, Unit 7C—a sophisticated ~2,300 sq ft office condo designed for modern professionals. This turn-key workspace blends sleek, style with flexible layouts, ideal for startups or expanding firms focused on productivity and collaboration. Featuring a stylish glass-entry foyer, alarm system, and a newly installed roof (2yrs), this unit is move-in ready. Situated in a well-maintained complex with ample parking and abundant natural light, it's primed for success. Schedule your private tour today to experience this premier office space. Association fee is \$3,000/Yr - paid bi-annually. **PROPERTY DETAILS** 