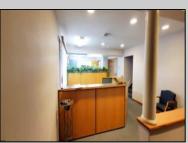

## **COMMENTS**

Elevate your business at 1138 E. Chestnut Avenue, Unit 7C—a sophisticated ~2,300 sq ft office condo designed for modern professionals. This turn-key workspace blends sleek, style with flexible layouts, ideal for startups or expanding firms focused on productivity and collaboration. Featuring a stylish glass-entry foyer, alarm system, and a newly installed roof (2yrs), this unit is move-in ready. Situated in a well-maintained complex with ample parking and abundant natural light, it's primed for success. Schedule your private tour today to experience this premier office space. Association fee is \$3,000/Yr - paid bi-annually.