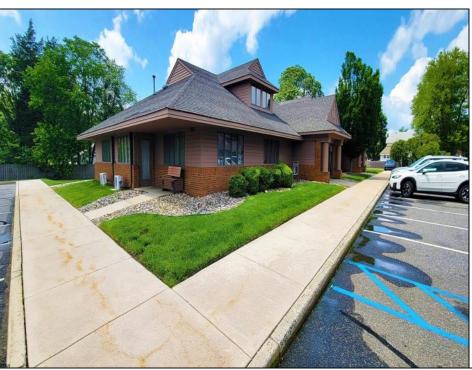

## **COMMENTS**

Elevate your business at 1138 E. Chestnut Avenue, Unit 7C—a sophisticated ~2,300 sq ft office condo designed for modern professionals. This turn-key workspace blends sleek, style with flexible layouts, ideal for startups or expanding firms focused on productivity and collaboration. Featuring a stylish glass-entry foyer, alarm system, and a newly installed roof (2yrs), this unit is move-in ready. Situated in a well-maintained complex with ample parking and abundant natural light, it's primed for success. Schedule your private tour today to experience this premier office space. Association fee is \$3,000/Yr - paid bi-annually.