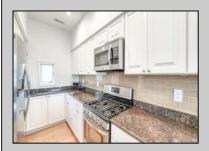

| <b>PROPERTY</b> | <b>DETAILS</b> |
|-----------------|----------------|
|-----------------|----------------|

ParkingGarage OtherRooms InteriorFeatures Attached Garage Dining Area Cathedral Ceiling(s) One Car Fireplace(s)

Gas

Cooling Ceiling Fan(s)

Central

Hardwood Floors Walk in/Cedar Close

HotWater Water **Public Water**  Forced Air Gas-Natural

Heating