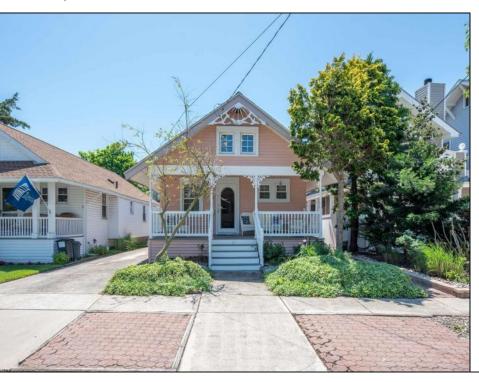

## **COMMENTS**

Welcome to 27 Ocean Rd – This fantastic Gardens Bungalow comes with 3-bedrooms and 1-bath, located in the highly desirable Gardens section of the island. In close proximity to the beach and boardwalk. This cozy retreat features hardwood floors, living room, dining area, kitchen and an inviting covered front porch. Enjoy fabulous outdoor living with a spacious fencedin yard, deck, outdoor shower, and a large shed offering excellent storage. Whether you\re looking for a year-round home or a shore retreat, this move-in-ready home has it all!