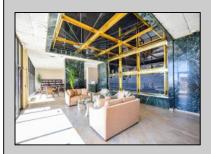

## COMMENTS

THIS IS IT!...Look no further. Ocean and beach views on the 25th floor, from your living room and bedroom. Wake up to the beautiful Atlantic Ocean and watch the sunset in the evening. You can't get better eye candy anywhere on the island. This unit is better than the day it was built. A brand new stainless steel cheft's kitchen, featuring all new appliances, quartz counter tops and backsplash Completely new powder room, and bathroom with a fabulous new shower. Add in a new washer and dryer, hot water heater and new floors throughout the unit Included amenities abound at the Enclave; indoor and outdoor pools, sauna, gym, bicycle room, social room, parking, cable TV, onsite management and maintenance. Looking for the best? You found it at the Enclave #2510.