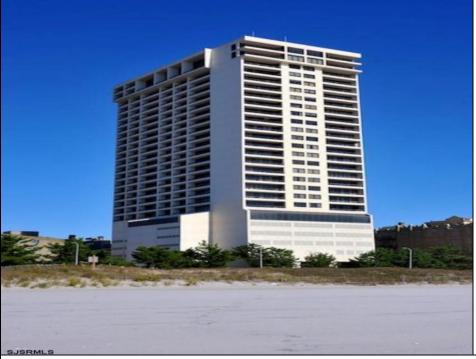

## COMMENTS

THIS IS IT!...Look no further. Ocean and beach views on the 25th floor, from your living room and bedroom. Wake up to the beautiful Atlantic Ocean and watch the sunset in the evening. You can't get better eye candy anywhere on the island. This unit is better than the day it was built. A brand new stainless steel cheft's kitchen, featuring all new appliances, quartz counter tops and backsplash Completely new powder room, and bathroom with a fabulous new shower. Add in a new washer and dryer, hot water heater and new floors throughout the unit Included amenities abound at the Enclave; indoor and outdoor pools, sauna, gym, bicycle room, social room, parking, cable TV, onsite management and maintenance. Looking for the best? You found it at the Enclave #2510.