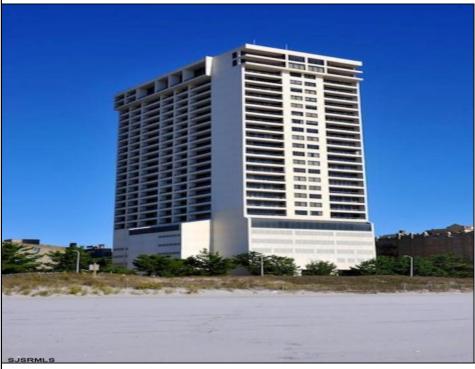

## **COMMENTS**

THIS IS IT!...Look no further. Ocean and beach views on the 25th floor, from your living room and bedroom. Wake up to the beautiful Atlantic Ocean and watch the sunset in the evening. You can\t get better eye candy anywhere on the island. This unit is better than the day it was built. A brand new stainless steel chef\'s kitchen, featuring all new appliances, quartz counter tops and backsplash Completely new powder room, and bathroom with a fabulous new shower. Add in a new washer and dryer, hot water heater and new floors throughout the unit Included amenities abound at the Enclave; indoor and outdoor pools, sauna, gym, bicycle room, social room, parking, cable TV, onsite management and maintenance. Looking for the best? You found it at the Enclave #2510.