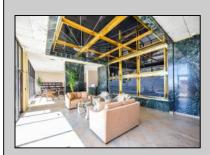

## **COMMENTS**

THIS IS IT!...Look no further. Ocean and beach views on the 25th floor, from your living room and bedroom. Wake up to the beautiful Atlantic Ocean and watch the sunset in the evening. You can\t get better eye candy anywhere on the island. This unit is better than the day it was built. A brand new stainless steel chef\'s kitchen, featuring all new appliances, quartz counter tops and backsplash Completely new powder room, and bathroom with a fabulous new shower. Add in a new washer and dryer, hot water heater and new floors throughout the unit Included amenities abound at the Enclave; indoor and outdoor pools, sauna, gym, bicycle room, social room, parking, cable TV, onsite management and maintenance. Looking for the best? You found it at the Enclave #2510.