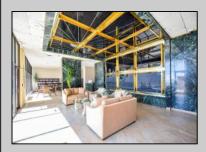

## **COMMENTS**

THIS IS IT!...Look no further. Ocean and beach views on the 25th floor, from your living room and bedroom. Wake up to the beautiful Atlantic Ocean and watch the sunset in the evening. You can\t get better eye candy anywhere on the island. This unit is better than the day it was built. A brand new stainless steel chef\'s kitchen, featuring all new appliances, quartz counter tops and backsplash Completely new powder room, and bathroom with a fabulous new shower. Add in a new washer and dryer, hot water heater and new floors throughout the unit Included amenities abound at the Enclave; indoor and outdoor pools, sauna, gym, bicycle room, social room, parking, cable TV, onsite management and maintenance. Looking for the best? You found it at the Enclave #2510.