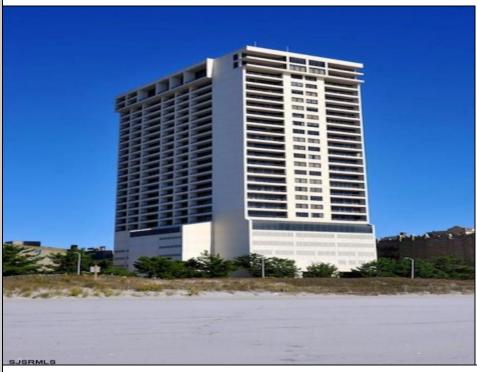

## **COMMENTS**

THIS IS IT!...Look no further. Ocean and beach views on the 25th floor, from your living room and bedroom. Wake up to the beautiful Atlantic Ocean and watch the sunset in the evening. You can\t get better eye candy anywhere on the island. This unit is better than the day it was built. A brand new stainless steel chef\'s kitchen, featuring all new appliances, quartz counter tops and backsplash Completely new powder room, and bathroom with a fabulous new shower. Add in a new washer and dryer, hot water heater and new floors throughout the unit Included amenities abound at the Enclave; indoor and outdoor pools, sauna, gym, bicycle room, social room, parking, cable TV, onsite management and maintenance. Looking for the best? You found it at the Enclave #2510.