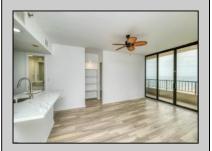

## **COMMENTS**

THIS IS IT!...Look no further. Ocean and beach views on the 25th floor, from your living room and bedroom. Wake up to the beautiful Atlantic Ocean and watch the sunset in the evening. You can\t get better eye candy anywhere on the island. This unit is better than the day it was built. A brand new stainless steel chef\'s kitchen, featuring all new appliances, quartz counter tops and backsplash Completely new powder room, and bathroom with a fabulous new shower. Add in a new washer and dryer, hot water heater and new floors throughout the unit Included amenities abound at the Enclave; indoor and outdoor pools, sauna, gym, bicycle room, social room, parking, cable TV, onsite management and maintenance. Looking for the best? You found it at the Enclave #2510.