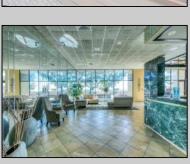

## **COMMENTS**

THIS IS IT!...Look no further. Ocean and beach views on the 25th floor, from your living room and bedroom. Wake up to the beautiful Atlantic Ocean and watch the sunset in the evening. You can\t get better eye candy anywhere on the island. This unit is better than the day it was built. A brand new stainless steel chef\'s kitchen, featuring all new appliances, quartz counter tops and backsplash Completely new powder room, and bathroom with a fabulous new shower. Add in a new washer and dryer, hot water heater and new floors throughout the unit Included amenities abound at the Enclave; indoor and outdoor pools, sauna, gym, bicycle room, social room, parking, cable TV, onsite management and maintenance. Looking for the best? You found it at the Enclave #2510.