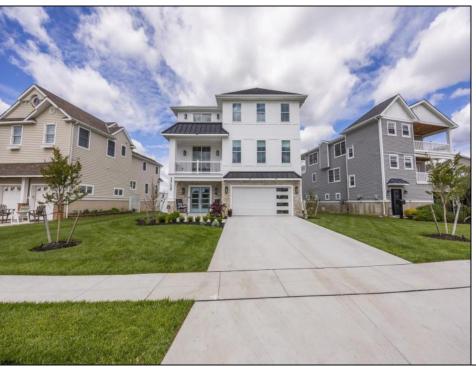

## **COMMENTS**

Elegant Coastal Living on an Expansive Elevated Lot. Set on a generous 8,800 sq. ft. elevated lot with a custom retaining wall and fencing, this exceptional 5-bedroom, 4-bath residence offers approximately 3,400 +/- sq. ft. of thoughtfully designed living space - blending luxury, functionality, and privacy. Step inside to find an expansive open-concept living area and a large chef's kitchen outfitted with an upgraded appliance package, perfect for entertaining. The spacious layout includes a dedicated study, ample storage areas, and an upgraded fireplace that serves as a stunning centerpiece. Anderson sliding doors open to extra-large decks, seamlessly connecting indoor and outdoor living spaces. Enjoy the convenience of a private elevator, hardwood flooring throughout and designer window treatments and draperies. The home also features Lutron-controlled exterior lighting, a fully pre-wired garage for electric vehicle charging, and an irrigation meter for efficient lawn care. Relax by the heated pool or host gatherings on the beautifully lit decks, all while enjoying the privacy and views offered by this oversized lot. The extra-large 2-car garage provides ample space for vehicles and storage. With a balance of sophisticated upgrades and thoughtful conveniences, this home delivers elevated coastal living at its finest.