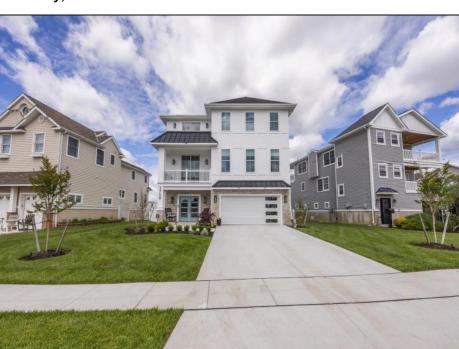

## 3708 Westminster Ocean City, NJ 08226

## **COMMENTS**

Elegant Coastal Living on an Expansive Elevated Lot. Set on a generous 8,800 sq. ft. elevated lot with a custom retaining wall and fencing, this exceptional 5-bedroom, 4-bath residence offers approximately 3,400 +/- sq. ft. of thoughtfully designed living space - blending luxury, functionality, and privacy. Step inside to find an expansive open-concept living area and a large chef's kitchen outfitted with an upgraded appliance package, perfect for entertaining. The spacious layout includes a dedicated study, ample storage areas, and an upgraded fireplace that serves as a stunning centerpiece. Anderson sliding doors open to extra-large decks, seamlessly connecting indoor and outdoor living spaces. Enjoy the convenience of a private elevator, hardwood flooring throughout and designer window treatments and draperies. The home also features Lutron-controlled exterior lighting, a fully pre-wired garage for electric vehicle charging, and an irrigation meter for efficient lawn care. Relax by the heated pool or host gatherings on the beautifully lit decks, all while enjoying the privacy and views offered by this oversized lot. The extra-large 2-car garage provides ample space for vehicles and storage. With a balance of sophisticated upgrades and thoughtful conveniences, this home delivers elevated coastal living at its finest.