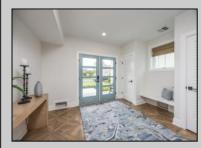

## COMMENTS

Elegant Coastal Living on an Expansive Elevated Lot Set on a generous 8,800 sq. ft. elevated lot with a custom retaining wall and fencing, this exceptional 5-bedroom, 4-bath residence offers approximately 3,400 +/- sq. ft. of thoughtfully designed living space - blending luxury, functionality, and privacy. Step inside to find an expansive open-concept living area and a large chef's kitchen outfitted with an upgraded appliance package, perfect for entertaining. The spacious layout includes a dedicated study, ample storage areas, and an upgraded fireplace that serves as a stunning centerpiece. Anderson sliding doors open to extra-large decks, seamlessly connecting indoor and outdoor living spaces. Enjoy the convenience of a private elevator, hardwood flooring throughout, designer window treatments and draperies, and a state-of-the-art Sonos surround sound and TV system for immersive entertainment. The home also features Lutron-controlled exterior lighting, a fully pre-wired garage for electric vehicle charging, and an irrigation meter for efficient lawn care. Relax by the heated pool or host gatherings on the beautifully lit decks, all while enjoying the privacy and views offered by this oversized lot. The extra-large 2-car garage provides ample space for vehicles and storage. With a balance of sophisticated upgrades and thoughtful conveniences, this home delivers elevated coastal living at its finest.