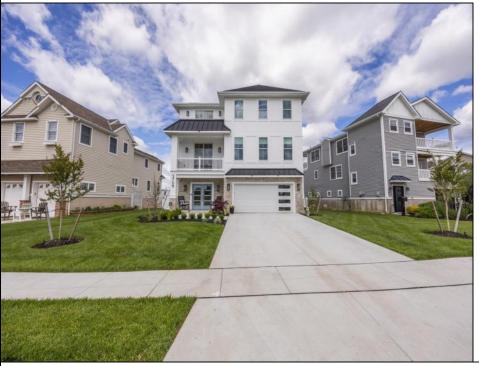

## **COMMENTS**

Elegant Coastal Living on an Expansive Elevated Lot. Set on a generous 8,800 sq. ft. elevated lot with a custom retaining wall and fencing, this exceptional 5-bedroom, 4-bath residence offers approximately 3,400 +/- sq. ft. of thoughtfully designed living space - blending luxury, functionality, and privacy. Step inside to find an expansive open-concept living area and a large chef's kitchen outfitted with an upgraded appliance package, perfect for entertaining. The spacious layout includes a dedicated study, ample storage areas, and an upgraded fireplace that serves as a stunning centerpiece. Anderson sliding doors open to extra-large decks, seamlessly connecting indoor and outdoor living spaces. Enjoy the convenience of a private elevator, hardwood flooring throughout and designer window treatments and draperies. The home also features Lutron-controlled exterior lighting, a fully pre-wired garage for electric vehicle charging, and an irrigation meter for efficient lawn care. Relax by the heated pool or host gatherings on the beautifully lit decks, all while enjoying the privacy and views offered by this oversized lot. The extra-large 2-car garage provides ample space for vehicles and storage. With a balance of sophisticated upgrades and thoughtful conveniences, this home delivers elevated coastal living at its finest.