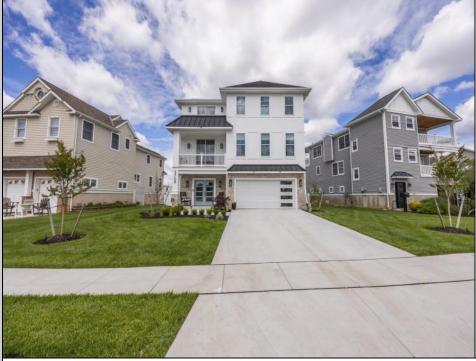

## COMMENTS

Elegant Coastal Living on an Expansive Elevated Lot. Set on a generous 8,800 sq. ft. elevated lot with a custom retaining wall and fencing, this exceptional 5-bedroom, 4-bath residence offers approximately 3,400 +/- sq. ft. of thoughtfully designed living space - blending luxury, functionality, and privacy. Step inside to find an expansive open-concept living area and a large chef's kitchen outfitted with an upgraded appliance package, perfect for entertaining. The spacious layout includes a dedicated study, ample storage areas, and an upgraded fireplace that serves as a stunning centerpiece. Anderson sliding doors open to extra-large decks, seamlessly connecting indoor and outdoor living spaces. Enjoy the convenience of a private elevator, hardwood flooring throughout and designer window treatments and draperies. The home also features Lutron-controlled exterior lighting, a fully pre-wired garage for electric vehicle charging, and an irrigation meter for efficient lawn care. Relax by the heated pool or host gatherings on the beautifully lit decks, all while enjoying the privacy and views offered by this oversized lot. The extra-large 2-car garage provides ample space for vehicles and storage. With a balance of sophisticated upgrades and thoughtful conveniences, this home delivers elevated coastal living at its finest.