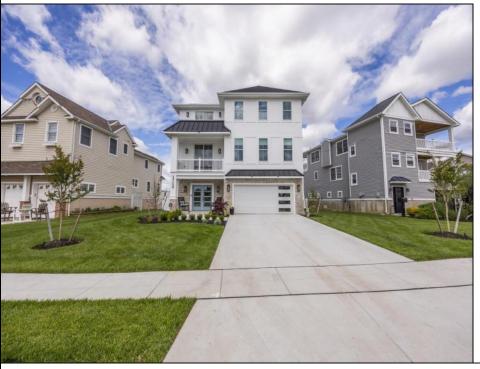

## **COMMENTS**

Elegant Coastal Living on an Expansive Elevated Lot. Set on a generous 8,800 sq. ft. elevated lot with a custom retaining wall and fencing, this exceptional 5-bedroom, 4-bath residence offers approximately 3,400 +/- sq. ft. of thoughtfully designed living space - blending luxury, functionality, and privacy. Step inside to find an expansive open-concept living area and a large chef's kitchen outfitted with an upgraded appliance package, perfect for entertaining. The spacious layout includes a dedicated study, ample storage areas, and an upgraded fireplace that serves as a stunning centerpiece. Anderson sliding doors open to extra-large decks, seamlessly connecting indoor and outdoor living spaces. Enjoy the convenience of a private elevator, hardwood flooring throughout and designer window treatments and draperies. The home also features Lutron-controlled exterior lighting, a fully pre-wired garage for electric vehicle charging, and an irrigation meter for efficient lawn care. Relax by the heated pool or host gatherings on the beautifully lit decks, all while enjoying the privacy and views offered by this oversized lot. The extra-large 2-car garage provides ample space for vehicles and storage. With a balance of sophisticated upgrades and thoughtful conveniences, this home delivers elevated coastal living at its finest.