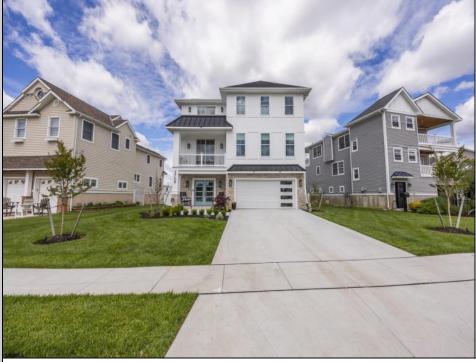

## COMMENTS

Elegant Coastal Living on an Expansive Elevated Lot. Set on a generous 8,800 sq. ft. elevated lot with a custom retaining wall and fencing, this exceptional 5-bedroom, 4-bath residence offers approximately 3,400 +/- sq. ft. of thoughtfully designed living space - blending luxury, functionality, and privacy. Step inside to find an expansive open-concept living area and a large chef's kitchen outfitted with an upgraded appliance package, perfect for entertaining. The spacious layout includes a dedicated study, ample storage areas, and an upgraded fireplace that serves as a stunning centerpiece. Anderson sliding doors open to extra-large decks, seamlessly connecting indoor and outdoor living spaces. Enjoy the convenience of a private elevator, hardwood flooring throughout and designer window treatments and draperies. The home also features Lutron-controlled exterior lighting, a fully pre-wired garage for electric vehicle charging, and an irrigation meter for efficient lawn care. Relax by the heated pool or host gatherings on the beautifully lit decks, all while enjoying the privacy and views offered by this oversized lot. The extra-large 2-car garage provides ample space for vehicles and storage. With a balance of sophisticated upgrades and thoughtful conveniences, this home delivers elevated coastal living at its finest.