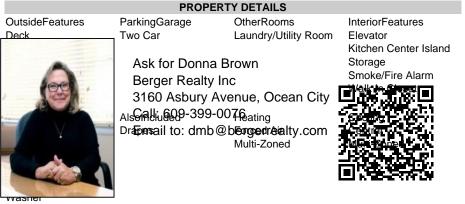

## COMMENTS

Elegant Coastal Living on an Expansive Elevated Lot Set on a generous 8,800 sq. ft. elevated lot with a custom retaining wall and fencing, this exceptional 5-bedroom, 4-bath residence offers approximately 3,400 +/- sq. ft. of thoughtfully designed living space - blending luxury, functionality, and privacy. Step inside to find an expansive open-concept living area and a large chef's kitchen outfitted with an upgraded appliance package, perfect for entertaining. The spacious layout includes a dedicated study, ample storage areas, and an upgraded fireplace that serves as a stunning centerpiece. Anderson sliding doors open to extra-large decks, seamlessly connecting indoor and outdoor living spaces. Enjoy the convenience of a private elevator, hardwood flooring throughout, designer window treatments and draperies, and a state-of-the-art Sonos surround sound and TV system for immersive entertainment. The home also features Lutron-controlled exterior lighting, a fully pre-wired garage for electric vehicle charging, and an irrigation meter for efficient lawn care. Relax by the heated pool or host gatherings on the beautifully lit decks, all while enjoying the privacy and views offered by this oversized lot. The extra-large 2-car garage provides ample space for vehicles and storage. With a balance of sophisticated upgrades and thoughtful conveniences, this home delivers elevated coastal living at its finest.

Water Public Sewer Public Sewer